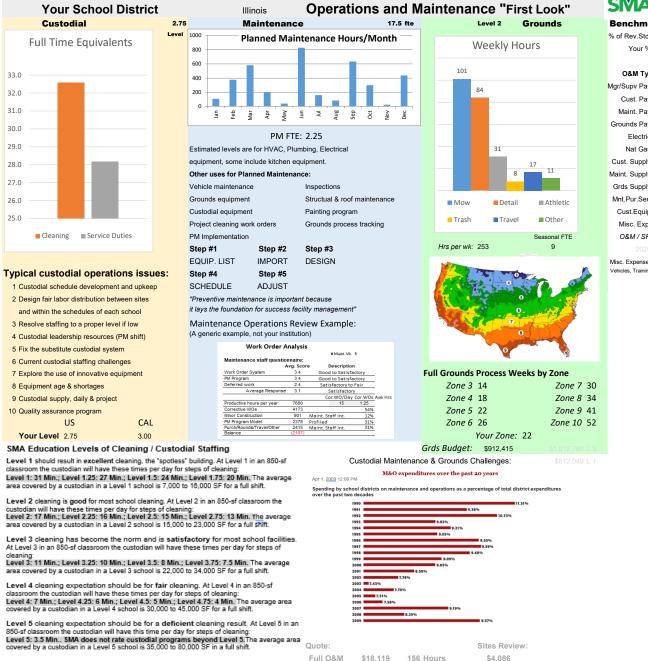

## Style Service Management Assist

| YOUR BEST FACILITIES      | SUPPORT SOLUT | ION~                            |               |
|---------------------------|---------------|---------------------------------|---------------|
| narking                   |               | DATA                            | Posted        |
| d. 8.95%                  | 1             | US versus CA                    | US            |
| % 8.95%                   | 2             | Students                        | 8,000         |
|                           | 3             | Square Footage                  | 1,168,000     |
| ypical Distribution       | 4             | # of Sites                      | 16            |
| ay \$486,565              | 5 5           | \$ per Student                  | \$14,000      |
| ay \$3,715,897            | <b>7</b> 6    | Annual Budget                   | \$112,000,000 |
| ay \$1,254,002            | 2 7           | O&M Budget                      | \$10,024,000  |
| ay \$665,594              | ı 8           | % O&M(Adjust)                   | 0.0895        |
| ric \$1,605,845           | 5 9           | Custodial Budget                | \$4,289,580   |
| as \$813,949              | 9 10          | Cust. Ave Wage                  | \$21.00       |
| bly \$288,69 <sup>-</sup> | ı 11          | Benefit %                       | 40%           |
| ly \$328,78               | y 12          | Loaded Hrly Wage                | \$29.40       |
| bly \$65,156              | 6 13          | Loaded Ann Wage                 | \$61,152      |
| er. \$456,092             | 2 14          | SF/Custodian                    | 19,222        |
| ip \$6,014                | ı 15          | Cust Level US                   | 2.75          |
| p. \$337,408              | 3 16          | Cust Level Cal                  | 3.00          |
| F \$8.58                  | 3 17          | Custodial FTE                   | 60.8          |
|                           | 18            | Supv./Mgers                     | 2.9           |
| e: W&S, Trash, Phones,    | 19            | Cleaning FTE                    | 32.6          |
| ing, Software etc.        |               | Other Duties FTE                | 28.2          |
|                           |               | Maint. Budget                   | \$2,317,860   |
|                           |               | Utility Budget                  | \$2,504,146   |
|                           | 23            | Maint. Ave. Wage                | \$25.00       |
|                           |               | Benefit %                       | 38%           |
|                           | 25            | Loaded Hrly Wage                | \$34.50       |
|                           |               | Loaded Ann Wage                 | \$71,760      |
|                           | 27            | SF/Mait.FTE                     | 66,839        |
|                           | 28            | Maint. FTE                      | 17.5          |
|                           | 29            | Supv./Mgers/Support             | 2.5           |
|                           |               | PM Level 1 2 3                  | Level 2       |
|                           |               | PM FTE                          | 2.3           |
|                           | 32            | Schedules                       | 592           |
|                           | 33            | Equipment #                     | 2,497         |
|                           | 34            | Elementary Sites                | 10            |
|                           |               | MS/JrHigh Sites                 | 4             |
|                           | 36            | High Schools                    | 2             |
|                           |               | Other Sites                     | 1             |
|                           | 38            | ES Acres                        | 48.0          |
|                           |               | MS Acres                        | 62.8          |
|                           |               | HS Acres                        | 42.0          |
|                           |               | Other Acres<br>Total Turf Acers | 3.0<br>156.0  |
|                           |               | Level 1 2 3                     | Level 2       |
|                           |               | Seasonal FTE                    | 9.4           |
|                           |               | Full Weeks                      | 22            |
|                           |               | *PM fte. Schedules &            | Fauin counts  |

\*PM fte, Schedules & Equip. counts are PM calendar based estimates.